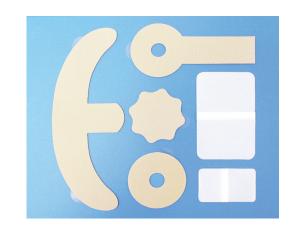

## Ordering Information

| Number   | Description    |                | Size            | Gel Thickness | Qty/Box |
|----------|----------------|----------------|-----------------|---------------|---------|
| 12-75453 | Sheet Dressing |                | 75 mm x 45 mm   | 0.5 mm        | 10      |
| 12-12080 | Sheet Dressing |                | 120 mm x 80 mm  | 0.5 mm        | 10      |
| 12-07603 | Nipple Cover   | fabric backing | 76 mm           | 0.3 mm        | 10      |
| 12-17603 | Areola         | fabric backing | 76 mm           | 0.3 mm        | 10      |
| 12-17076 | Mastopexy      | fabric backing | 170 mm x 76 mm  | 0.3 mm        | 10      |
| 12-25010 | Anchor         | fabric backing | 250 mm x 100 mm | 0.3 mm        | 10      |