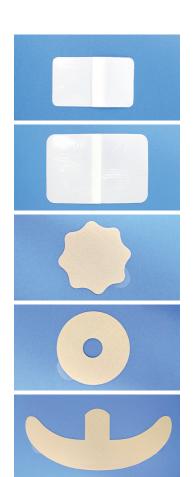

## Ordering Information

| Number   | Description    |                | Size            | Gel Thickness | Qty/Box |
|----------|----------------|----------------|-----------------|---------------|---------|
| 12-75453 | Sheet Dressing |                | 75 mm x 45 mm   | 0.5 mm        | 10      |
| 12-12080 | Sheet Dressing |                | 120 mm x 80 mm  | 0.5 mm        | 10      |
| 12-07603 | Nipple Cover   | fabric backing | 76 mm           | 0.3 mm        | 10      |
| 12-17603 | Areola         | fabric backing | 76 mm           | 0.3 mm        | 10      |
| 12-17076 | Mastopexy      | fabric backing | 170 mm x 76 mm  | 0.3 mm        | 10      |
| 12-25010 | Anchor         | fabric backing | 250 mm x 100 mm | 0.3 mm        | 10      |